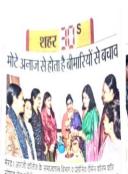

मेरट। आरती छोतंत्र के ममाजात विभाग व वर्णास्त्र वीमा कोसा फोरे मारान दोन समिति द्वारा अन्तराहीच महिला दिवस पर महिला विकल्साछ डॉ. मिरिता नव्यों का अतिथि वन्नव्य हुआ थी. अनु रहती थी. रहती सीवानत्व ने कार्यक्रम को निरीता किया। अध्यक्ष का पर प्रावायों को, निर्वेत्वार ने ग्रहण किया। डॉ. सरिता न्यांगी ने कहा कि मोटा अनान खाने से कार्की वैमारियों से बचा जा सकता है। डॉ. सुमम त्यांगी, थी, अनुना राजवारी, डॉ. निर्वेप रही।