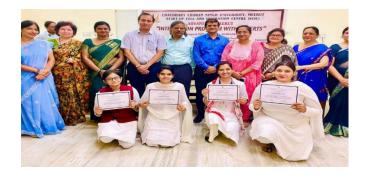

मेरट। आरती छोतंत्र के ममाजात विभाग व वर्णास्त्र वीमा कोसा फोरे मारान दोन समिति द्वारा अन्तराहीच महिला दिवस पर महिला विकल्साछ डॉ. मिरिता नव्यों का अतिथि वन्नव्य हुआ थी. अनु रहती थी. रहती सीवानत्व ने कार्यक्रम को निरीता किया। अध्यक्ष का पर प्रावायों को, निर्वेत्वार ने ग्रहण किया। डॉ. सरिता न्यांगी ने कहा कि मोटा अनान खाने से कार्की वैमारियों से बचा जा सकता है। डॉ. सुमम त्यांगी, थी, अनुना राजवारी, डॉ. निर्वेप रही।