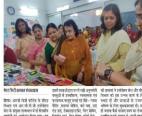

मेरट। आरती छोतंत्र के ममाजात विभाग व वर्णास्त्र वीमा कोसा फोरे मारान दोन समिति द्वारा अन्तराहीच महिला दिवस पर महिला विकल्साछ डॉ. मिरिता नव्यों का अतिथि वन्नव्य हुआ थी. अनु रहती थी. रहती सीवानत्व ने कार्यक्रम को निरीता किया। अध्यक्ष का पर प्रावायों को, निर्वेत्वार ने ग्रहण किया। डॉ. सरिता न्यांगी ने कहा कि मोटा अनान खाने से कार्की वैमारियों से बचा जा सकता है। डॉ. सुमम त्यांगी, थी, अनुना राजवारी, डॉ. निर्वेप रही।