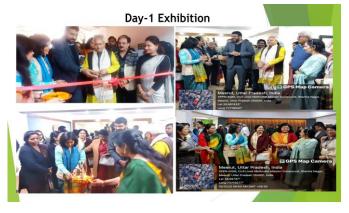

16 Dec 23 - Diaugnation of Stit Exhibition Department and Callege Done with Abhailek landay V.C. and Rajay Sabha Mumber Dr. Larmikan Vajip after appeal greet and Exhibition Vajip after Sonia Raizada. Director of Sonia Jelle Greek Department of Stimphon Exhibition.