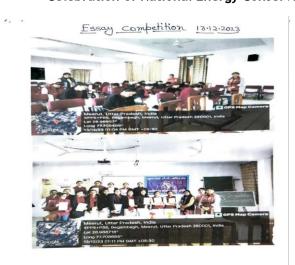

# Viksit Bharat@2047 Utsav in Campus and the Inaugural Address by Hon'ble Prime Minister of India 11 December 2023

Celebration of National Energy Conservation Day from 13 - 14 December'2023

National Exhibition of Art Impressions from 16 to 19 December' 2023