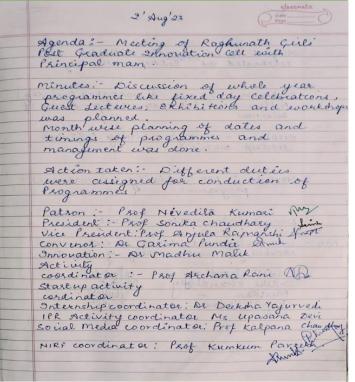

Dr. Deeksha Yajurvedi

Dr. Kumkum Pareek (NIRF Co-ordinator

Dr. Kalpana Chaudhary Mrs. Upasana Devi Dr. Madhu Malik

All Faculty Members

Mrs. Anju Yadav, Guard File

Staff Notice Board

meeting held on 21.9.23 Duties assigned for 25.9-2023 prog of Ragionals Gulo Post Graduale Inhoval faculty name Signature Duties Service ( 100 / 100 100) Rifsonika mam Compering Afryida mam. mike theck Absechana Rani On leave pecorations seating pradue realine" mmadhu malik Irvitation Tea arrangementopyeum kum Pareck coverage | Pakalpha chaudhary Phandling attendance Madree Malue Dr. Madhu malik Planters student members Khushi Tyagi shushi tyagi... Shreya Bhardenag Shylye-Sakshi chaudhary a footect