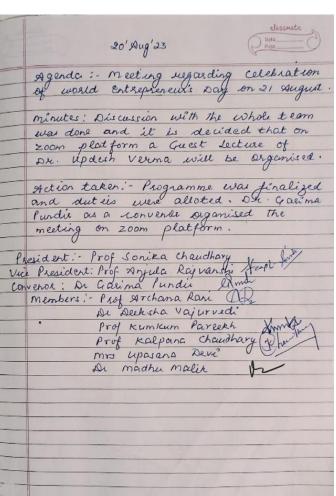

### IIC, RG PG College received one Star Rating by MoE Innovation Cell in AY 2022-23

Glimpses of activities done in 2022-23

Glimpses of activities done in 2022-23

• Diversified representation in the IIC established at the institute from industry, Interdisciplinary & Departments/ Units etc.

President

Dr. Sonika Choudhary

Vice President

Dr. Anjula Rajvanshi

Convener

Dr. Garima Pundir

Member

Dr. Archana Rani

Dr. Deeksha Yajurvedi

Dr. Kumkum Pareek (NIRF Co-ordinator

Dr. Kalpana Chaudhary Mrs. Upasana Devi Dr. Madhu Malik

All Faculty Members

Mrs. Anju Yadav, Guard File

Staff Notice Board

meeting held on 21.9.23 Duties assigned for 25.9-2023 prog of Ragionals Gulo Post Graduale Inhoval faculty name Signature Duties Service ( 100 / 100 100) Rifsonika mam Compering Afryida mam. mike theck Absechana Rani On leave pecorations seating pradue realine" mmadhu malik Irvitation Tea arrangementopyeum kum Pareck coverage | Pakalpha chaudhary Phandling attendance Madree Malue Dr. Madhu malik Planters student members Khushi Tyagi shushi tyagi... Shreya Bhardenag Shylye-Sakshi chaudhary a footect