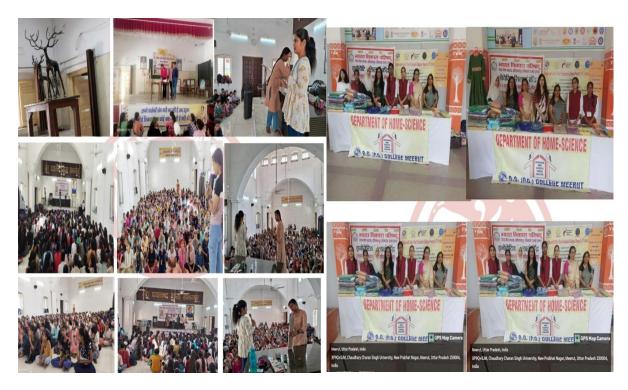

FOOD SCIENCE & QUALITY CONTROL 1180

display a programme display on Board De Caime Pundi Alma De Pooran Lakharfal De Neero Batra De mante upadhayay Mrs. June Desi Prof. Anjula Rajnanshi Prof. Sonika Choudhary