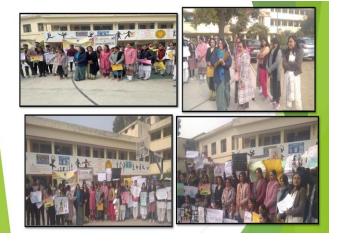

Panel Discussion with Women Entrepreneurs in Meerut on 9 November, 2023

Poster & Slogan Competition cum Exhibition On NATIONAL EDUCATION DAY

IIC Regional Meet 23November, 2023,

Celebration of Pollution Control Day -02 December, 2023 to 03 December, 2023

मेरट। आरती छोतंत्र के ममाजात विभाग व वर्णास्त्र वीमा कोसा फोरे मारान दोन समिति द्वारा अन्तराहीच महिला दिवस पर महिला विकल्साछ डॉ. मिरिता नव्यों का अतिथि वन्नव्य हुआ थी. अनु रहती थी. रहती सीवानत्व ने कार्यक्रम को निरीता किया। अध्यक्ष का पर प्रावायों को, निर्वेत्वार ने ग्रहण किया। डॉ. सरिता न्यांगी ने कहा कि मोटा अनान खाने से कार्की वैमारियों से बचा जा सकता है। डॉ. सुमम त्यांगी, थी, अनुना राजवारी, डॉ. निर्वेप रही।