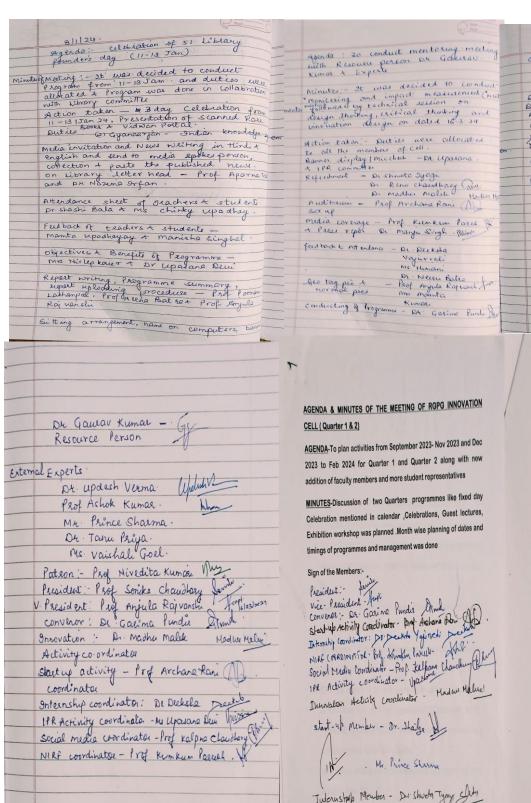

| S. No | Name              | Email                                   | Contact    |
|-------|-------------------|-----------------------------------------|------------|
| 1.    | Mr. Gaurav Kumar  | gaurav.rs.bme14@iitbhu.ac.in            | 8171757220 |
| 2.    | Dr. Updesh Verma  | updeshv@gmail.com                       | 7599182718 |
| 3.    | Prof. Ashok Kumar | ashokmeerut@gmail.com                   | 9837639871 |
| 4.    | Ms. Vaishali Goel | vaishaligoel932@gmail.com 7055217313    |            |
| 5.    | Dr. Tanu Priya    | technotanu@gmail.com                    | 9650390599 |
| 6.    | Mr. Prince Sharma | prince.sharma@unionbankofindia.<br>bank | 9368868665 |

| S.No. | Name of Member            | Member Type     | Key Role/<br>Position<br>assigned in HC        | Signature |
|-------|---------------------------|-----------------|------------------------------------------------|-----------|
| 1.    | Prof. Sonika Choudhary    | Teaching        | President                                      | Same      |
| 2.    | Prof. Anjula Rajvanshi    | Teaching        | Vice-President Sugar                           |           |
| 3.    | Dr. Garima Pundir         | Teaching        | Convenor I mah                                 |           |
| 4.    | Dr. Madhu Malik           | Teaching        | Innovation and Entrepreneur Activity  Maduu Mo |           |
| 5.    | Prof. Archana Rani        | Teaching        | Start-up Activity<br>Coordinator               | AR        |
| 6.    | Dr. Deeksha Yajurvedi     | Teaching        | Internship<br>Coordinator                      | Trelt     |
| 7.    | Mrs. Upasana Devi         | Teaching        | IPR Activity Coordinator                       |           |
| 8.    | Prof. Kumkum Pareek       | Teaching        | NIRF<br>Coordinator                            | Xm        |
| 9.    | Dr. Tanu Priya            | External Expert | Patent Attorney                                | Tari      |
| 10.   | Ms. Vaishali Goel         | External Expert | Alumni<br>Entrepreneur                         | Jaidale,  |
| 11.   | Prof. Ashok Kumar Gupta   | External Expert | Incubation Centre                              |           |
| 12.   | Dr. Updesh Verma          | External Expert | Innovation and Entrepreneur                    |           |
| 13.   | Mr. Prince Sharma         | External Expert | Banking Partner                                | IN        |
| 14.   | Dr. Gaurav Kumar (Mentor) | External Expert | •                                              | Gr        |
| 15.   | Dr.Shailza                | Teaching        | Member Start-up<br>Activity                    |           |
| 16.   | Mrs. Mamta Kumari         | Teaching        | Member Start-up<br>Activity                    |           |
| 17.   | Dr. Nazima Irfan          | Teaching        | Member Start-up<br>Activity                    | 1828      |

# AGENDA & MINUTES OF THE MEETING OF RGPG INNOVATION CELL (Quarter 1 & 2)

AGENDA- To plan activities from September 2023 to November, 2023 (Quarter 1) and December, 2023 to February, 2024 (Quarter 2) along with new addition of faculty members and more student representatives.

MINUTES OF THE MEETING- Discussion of two Quarters programmes like fixed day Celebration mentioned in calendar, MIC driven activities, Celebrations, Self- driven activities like Guest lectures, Exhibitions, workshop was planned. Month wise planning of dates and timings of programmes and management was done.