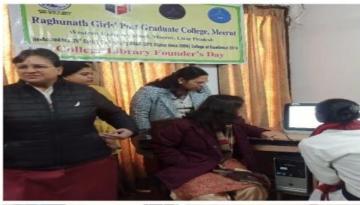

| 34. | Celebration of 51st Library Founders day                                                                                      | 11/01/2024-<br>13/01/2024 | Self-driven Activity | 84  |
|-----|-------------------------------------------------------------------------------------------------------------------------------|---------------------------|----------------------|-----|
| 35. | Certificate Distribution ceremony of Innovative Stitchery Centre                                                              | 20/12/2024                | Self-driven Activity | 97  |
| 36. | National Exhibition of Art Impressions                                                                                        | 16/12/2024-<br>19/12/2024 | Self-driven Activity | 180 |
| 37. | National workshop on " Innovation in IT : Digi Locker-Your Documents Anytime, Anywhere"                                       | 02/12/2023                | Self-driven Activity | 70  |
| 38. | Two Days National Conference & Exhibition on theme Designing in Arts On the topic Different Techniques & Trends of Indian Art | 19/03/2024-<br>20/03/2024 | Self-driven Activity | 81  |
| 39  | Poster and innovative bird nest on World Sparrow Day                                                                          | 20/03/2024                | Self-driven Activity | 62  |
| 40  | Samridhi –An Exhibition Of Innovative Strategies To Enhance Livelihood"                                                       | 02/05/2024-<br>03/05/2024 | Self-driven Activity | 81  |
| 41. | Model demonstration                                                                                                           | 06/05/2024-<br>11/05/2024 | Self-driven Activity | 126 |
| 42. | . Rozgar Mela                                                                                                                 | 16/08/2024                | Self-driven Activity | 600 |
| 43. | Awareness regarding Entrepreneurship schemes for the betterment of upcoming entrepreneur                                      | 21/08/2024                | Self-driven Activity | 58  |
| 44. | Five startup projects submitted to SCIC-CCSU for session 2023-24                                                              | 2023-24                   | Self-driven Activity | 05  |

- Capacity building programme on National Education day on 11 nov'23 organized
- Celebration of National Education Day done on 11 Nov '23
- Celebration of Pollution Control day done on 2 ' Dec 23
- witness of Viksit Bharat @2047 Utsav in campus and Inaugral address of Honourable Prime minister on 11Dec'23
- Celebration of National Energy Conservation day done on 14
  December'23
- National Exhibition of Art Impressions from 16-19 December 23 organized
- Certificate distribution ceremony of Innovative Stitchery Centre on 20 December '23 organized
- Celebration of 51 Library Founders day from 11-13 January'24 conducted
- National Youth day celebrated from 12-14 January '2024
- Start-Up project on Production of biofertilizer by using Kitchen waste conducted on 16 January '24
- Celebration of Innovation Day from 16-19 th January ' 24 will conducted

# <u>ACTION TAKEN</u> – Different duties were assigned for conduction of following programmes -

- School internship programme (16 weeks Intensive programme) planned and organised from 11<sup>th</sup> September' 2023-10<sup>th</sup> January, 2023
- Guest lecture on the topic 'Deep Dives in Entrepreneurship' on 22nd September, 2023
- A time need Entrepreneurship- a node of business organised on 25th September, 2023
- Capacity Building Program on the title 'From Skills to Self-sufficiency: Handicraft Vocationalization' from 14th September, 2023 to 18th October, 2023.
- Institution Innovation Day {Dr. Abdul Kalam Birth Anniversary } celebrated from 15<sup>th</sup> October'2023 -18<sup>th</sup> October'2023
- Celebration of National Entrepreneurship day organized from 6<sup>th</sup> November' 2023-9<sup>th</sup> November' 2023
- Panel Discussion with Women Entrepreneurs in Meerut on 9th November, 2023
- Poster & Slogan Competition cum Exhibition on National Education day on 11<sup>th</sup> November'2023 organized
- ➤ Participation in IIC Regional Meet in Noida on 23<sup>rd</sup> November,2023
- One-Day National Workshop On topic "Innovation in IT: DigiLocker -Your Documents Anytime, Anywhere will be conducted on 2<sup>nd</sup> December' 2023
- Celebration of Pollution Control day done on 2<sup>nd</sup> December, 2023
- Witness of Viksit Bharat @2047 Utsav in campus and inaugural address of Honourable Prime minister on 11th December'2023
- Celebration of National Energy Conservation day done on 14th December 2023
- > National Exhibition of Art Impressions from 16th to 19th December' 2023 organized
- Certificate distribution ceremony of Innovative Stitchery Centre on 20<sup>th</sup> December ' 2023 organized
- > Participation in National Agri Drone Workshop & Field Day on 6th January, 2024.
- > Celebration of 51 Library Founder's day from 11th-13th January' 2024 conducted
- National Youth day celebrated from 12<sup>th</sup> -14<sup>th</sup> January' 2024
- Start-Up project on Production of biofertilizer by using Kitchen waste conducted on 16<sup>th</sup> January '2024
- Celebration of startup through Innovation on 17<sup>th</sup> January' 2024 organized
- ➤ 33 hours certificate course on Aquarium and its Maintenance organized by Zoology Dept from 6<sup>th</sup> February'2024 -19<sup>th</sup> February'2024
- ➤ National Science D ay organized from 28th February' 2024 1st March'2024