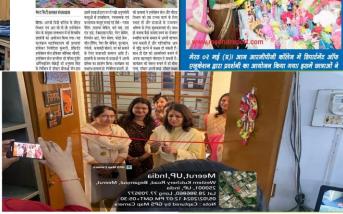

| 34. | Celebration of 51st Library Founders day                                                                                      | 11/01/2024-<br>13/01/2024 | Self-driven Activity | 84  |
|-----|-------------------------------------------------------------------------------------------------------------------------------|---------------------------|----------------------|-----|
| 35. | Certificate Distribution ceremony of Innovative Stitchery Centre                                                              | 20/12/2024                | Self-driven Activity | 97  |
| 36. | National Exhibition of Art Impressions                                                                                        | 16/12/2024-<br>19/12/2024 | Self-driven Activity | 180 |
| 37. | National workshop on " Innovation in IT : Digi Locker-Your Documents Anytime, Anywhere"                                       | 02/12/2023                | Self-driven Activity | 70  |
| 38. | Two Days National Conference & Exhibition on theme Designing in Arts On the topic Different Techniques & Trends of Indian Art | 19/03/2024-<br>20/03/2024 | Self-driven Activity | 81  |
| 39  | Poster and innovative bird nest on World Sparrow Day                                                                          | 20/03/2024                | Self-driven Activity | 62  |
| 40  | Samridhi –An Exhibition Of Innovative Strategies To Enhance Livelihood"                                                       | 02/05/2024-<br>03/05/2024 | Self-driven Activity | 81  |
| 41. | Model demonstration                                                                                                           | 06/05/2024-<br>11/05/2024 | Self-driven Activity | 126 |
| 42. | . Rozgar Mela                                                                                                                 | 16/08/2024                | Self-driven Activity | 600 |
| 43. | Awareness regarding Entrepreneurship schemes for the betterment of upcoming entrepreneur                                      | 21/08/2024                | Self-driven Activity | 58  |
| 44. | Five startup projects submitted to SCIC-CCSU for session 2023-24                                                              | 2023-24                   | Self-driven Activity | 05  |

Ms. Khushi Chaudhary, Ms Pooja Meena (BSc II Year Botany),

Ms. Sana Ansari (Research scholar) and

Ms. Madhiya Javed (M. Com II)

got encouragement awards and cash prize of 5000/- by CCSU-SCIC.

- Highlight selected best Innovations & images with mention of inventor/innovation name-NA
- Highlight selected start-ups established by students/faculties with mention of founder/cofounder name-NA
- List if any break through Innovations / Technology Developed at the institute (2-3 technology with 2-3 lines about technology and innovation-NA
- Participation of IIC-institute in various programs of Central and Stage Govt. Highlighting specially for the schemes or programs
  - NISP Adoption status Trained Faculty, Policy Formulation, Policy Implementation-NA
  - Smart India Hackathon etc-NA
  - YUKTI Innovation Challenge-NA
- Detail of social media & Connections of IIC institute