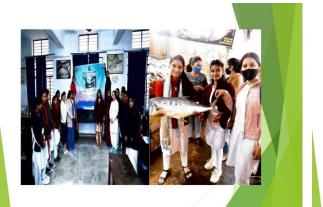

Start-Up Project on Production of

Biofertilizer by using Kitchen waste conducted on 16 January '2024

2024Agridrone workshop at ICAR

33 hours Certificate course on 'Aquarium and its Maintenance' organized by Zoology Department from 6 February'2024 -19 February'2024

Indernstralo Member - Dr. Shweta Tyeny Sluty IPR Hembow: He Human Vishner Suran

- ➤ Celebration of startup through Innovation on 17 January \* 2024 organized
- $\geq$  33 hours certificate course on Aquarium and its Maintenance organized by Zoology Dept from 6 February'24 -19 February '24
- > National Science Day organized on 28 feb '2024 from 28feb '24 -1st March'24