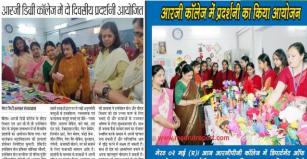

| 34. | Celebration of 51st Library Founders day                                                                                      | 11/01/2024-<br>13/01/2024 | Self-driven Activity | 84  |
|-----|-------------------------------------------------------------------------------------------------------------------------------|---------------------------|----------------------|-----|
| 35. | Certificate Distribution ceremony of Innovative Stitchery Centre                                                              | 20/12/2024                | Self-driven Activity | 97  |
| 36. | National Exhibition of Art Impressions                                                                                        | 16/12/2024-<br>19/12/2024 | Self-driven Activity | 180 |
| 37. | National workshop on " Innovation in IT : Digi Locker-Your Documents Anytime, Anywhere"                                       | 02/12/2023                | Self-driven Activity | 70  |
| 38. | Two Days National Conference & Exhibition on theme Designing in Arts On the topic Different Techniques & Trends of Indian Art | 19/03/2024-<br>20/03/2024 | Self-driven Activity | 81  |
| 39  | Poster and innovative bird nest on World Sparrow Day                                                                          | 20/03/2024                | Self-driven Activity | 62  |
| 40  | Samridhi –An Exhibition Of Innovative Strategies To Enhance Livelihood"                                                       | 02/05/2024-<br>03/05/2024 | Self-driven Activity | 81  |
| 41. | Model demonstration                                                                                                           | 06/05/2024-<br>11/05/2024 | Self-driven Activity | 126 |
| 42. | . Rozgar Mela                                                                                                                 | 16/08/2024                | Self-driven Activity | 600 |
| 43. | Awareness regarding Entrepreneurship schemes for the betterment of upcoming entrepreneur                                      | 21/08/2024                | Self-driven Activity | 58  |
| 44. | Five startup projects submitted to SCIC-CCSU for session 2023-24                                                              | 2023-24                   | Self-driven Activity | 05  |

Ms. Khushi Chaudhary, Ms Pooja Meena (BSc II Year Botany),

Ms. Sana Ansari (Research scholar) and

Ms. Madhiya Javed (M. Com II)

got encouragement awards and cash prize of 5000/- by CCSU-SCIC.

- Highlight selected best Innovations & images with mention of inventor/innovation name-NA
- Highlight selected start-ups established by students/faculties with mention of founder/cofounder name-NA
- List if any break through Innovations / Technology Developed at the institute (2-3 technology with 2-3 lines about technology and innovation-NA
- Participation of IIC-institute in various programs of Central and Stage Govt. Highlighting specially for the schemes or programs
  - NISP Adoption status Trained Faculty, Policy Formulation, Policy Implementation-NA
  - Smart India Hackathon etc-NA
  - YUKTI Innovation Challenge-NA
- Detail of social media & Connections of IIC institute