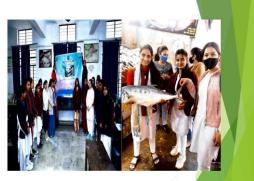

Start-Up Project on Production of

Biofertilizer by using Kitchen waste conducted on 16 January '2024

2024Agridrone workshop at ICAR

33 hours Certificate course on 'Aquarium and its Maintenance' organized by Zoology Department from 6 February'2024 -19 February'2024

Indernstralo Member - Dr. Shweta Tyeny Sluty IPR Hembow: He Human Vishner Suran

- ➤ Celebration of startup through Innovation on 17 January \* 2024 organized
- $\geq$  33 hours certificate course on Aquarium and its Maintenance organized by Zoology Dept from 6 February'24 -19 February '24
- > National Science Day organized on 28 feb '2024 from 28feb '24 -1st March'24