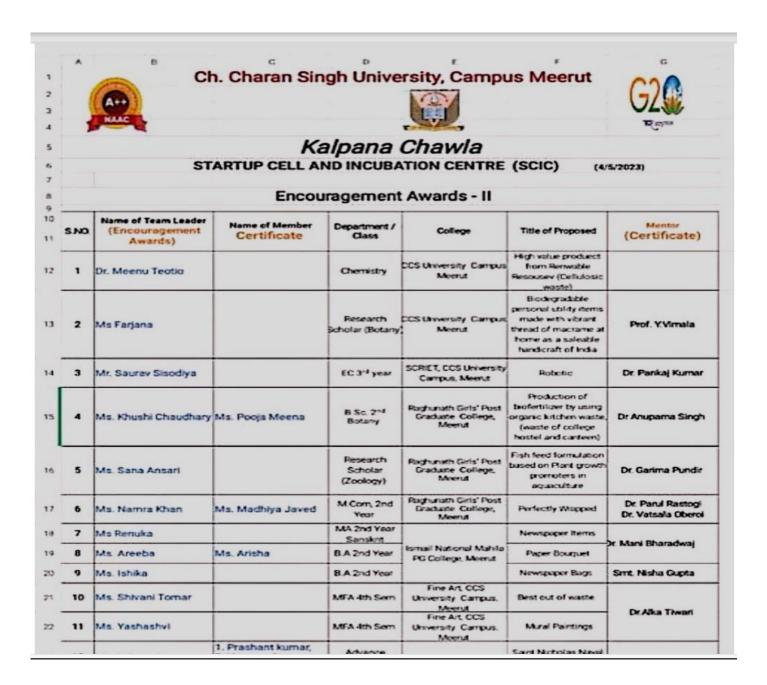

Ms. Khushi Chaudhary, Ms Pooja Meena (BSc II Year Botany),

Ms. Sana Ansari (Research scholar) and

Ms. Madhiya Javed (M. Com II)

got encouragement awards and cash prize of 5000/- by CCSU-SCIC.

- Highlight selected best Innovations & images with mention of inventor/innovation name-NA
- Highlight selected start-ups established by students/faculties with mention of founder/cofounder name-NA
- List if any break through Innovations / Technology Developed at the institute (2-3 technology with 2-3 lines about technology and innovation-NA
- Participation of IIC-institute in various programs of Central and Stage Govt. Highlighting specially for the schemes or programs
  - NISP Adoption status Trained Faculty, Policy Formulation, Policy Implementation-NA
  - Smart India Hackathon etc-NA
  - YUKTI Innovation Challenge-NA
- Detail of social media & Connections of IIC institute